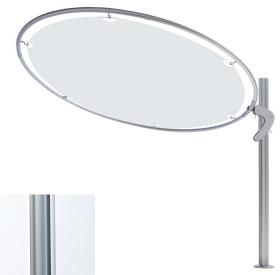

MODEL



# POSITIONS



## COLORS



### DIMENSIONS



## ROUND SUPPORT



For non-permanent base options – see spec sheet Installation Options



#### **MATERIALS**



**FABRIC** 

Solidum – 100% Acryl 255 gr/m<sup>2</sup> Sunbrella – 100% Acryl 260 gr/m<sup>2</sup> More details – see spec sheet Fabrics Confection Scheme:





RIRS

Glass fiber Ø 6mm/0.23"



POLE

Naturally anodized aluminum

OTHER MATERIALS

Handle: stainless steel plate 316 [6mm/0.23"] Hooks: Aluminum powder coated RAL 7074 TEC Ring fixation: stainless steel 316

For projects – consult Umbrosa for powder coating finish options (RAL). Contact us for the details on the MOQ.

#### PACKAGING & TRANSPORT

| Eclipsum     | L (cm) | W (cm) | H (cm) | Weight (kg) | L (") | W (") | H (") | Weight (lbs) |
|--------------|--------|--------|--------|-------------|-------|-------|-------|--------------|
| Umbrella box | 247    | 40     | 48     | 50          | 8'1"  | 1'3"  | 1'7"  | 121          |

#### NICE TO KNOW

- Spare parts available
- Designed and manufactured in Belgium
- Warranty between 15 and 2 years, see Warranty Sheet
- Download manual (QR-code included)
- Storage bag in