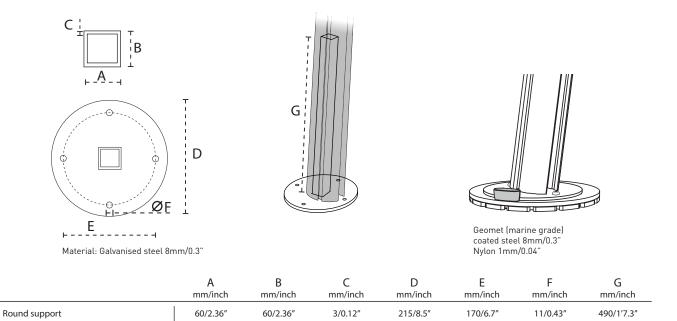

## ROUND SUPPORT

For non-permanent base options – see spec sheet Installation Options