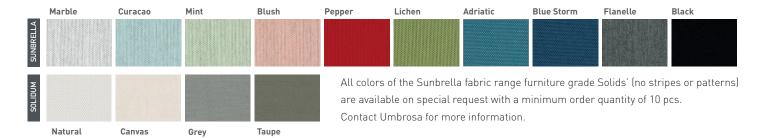

MODEL



# POSITIONS



## COLORS



### DIMENSIONS



## ROUND SUPPORT



For non-permanent base options – see spec sheet Installation Options



#### **MATERIALS**



**FABRIC** 

Solidum – 100% Acryl 255 gr/m<sup>2</sup> Sunbrella – 100% Acryl 260 gr/m<sup>2</sup> More details – see spec sheet Fabrics Confection Scheme:





RIRS

Glass fiber Ø 6mm/0.23"



POLE

Naturally anodized aluminum

OTHER MATERIALS

Handle: stainless steel plate 316 [6mm/0.23"] Hooks: Aluminum powder coated RAL 7074 TEC Ring fixation: stainless steel 316

For projects – consult Umbrosa for powder coating finish options (RAL). Contact us for the details on the MOQ.

#### PACKAGING & TRANSPORT

| Eclipsum     | L (cm) | W (cm) | H (cm) | Weight (kg) | L (") | W (") | H (") | Weight (lbs) |
|--------------|--------|--------|--------|-------------|-