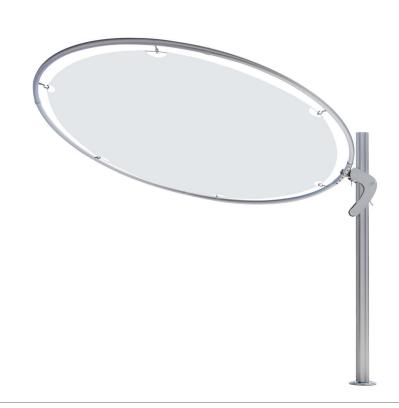

MODEL



# POSITIONS



## COLORS



### DIMENSIONS



## ROUND SUPPORT



For non-permanent base options – see spec sheet Installation Options



#### **MATERIALS**



**FABRIC** 

Solidum – 100% Acryl 255 gr/m<sup>2</sup> Sunbrella – 100% Acryl 260 gr/m<sup>2</sup> More details – see spec sheet Fabrics Confection Scheme:





RIRS

Glass fiber Ø 6mm/0.23"



POLE

Naturally anodized aluminum

OTHER MATERIALS

Handle: stainless steel plate 316 [6mm/0.23"] Hooks: Aluminum powder coated RAL 7074 TEC Ring fixation: stainless steel 316

For projects – consult Umbrosa for powder coating finish options (RAL). Contact us for the details on the MOQ.

#### PACKAGING & TRANSPORT

| Eclipsum     | L (cm) | W (cm) | H (cm) | Weight (kg) | L (") | W (") | H (") | Weight (lbs) |
|--------------|--------|-----