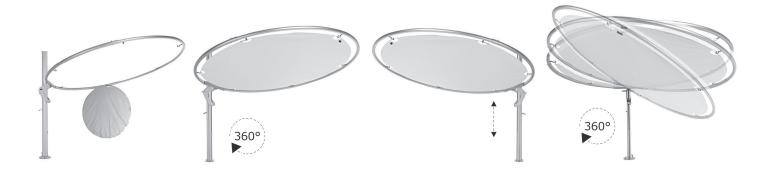

MODEL



# POSITIONS



## COLORS



### DIMENSIONS



## ROUND SUPPORT



For non-permanent base options – see spec sheet Installation Options



#### **MATERIALS**



**FABRIC** 

Solidum – 100% Acryl 255 gr/m<sup>2</sup> Sunbrella – 100% Acryl 260 gr/m<sup>2</sup> More details – see spec sheet Fabrics Confection Scheme:





RIRS

Glass fiber Ø 6mm/0.23"



POLE

Naturally anodized aluminum

OTHER MATERIALS

Handle: stainless steel plate 316 [6mm/0.23"] Hooks: Aluminum powder coated RAL 7074 TEC Ring fixation: stainless steel 316

For projects – consult Umbrosa for powder coating finish options (RAL). Contact us for the details on the MOQ.

#### PACKAGING & TRANSPORT

| Eclipsum     | L (cm) | W (cm) | H (cm) | Weight (kg) | L (") | W (") | H (") | Weight (lbs) |
|--------------|--------|--------|--------|--