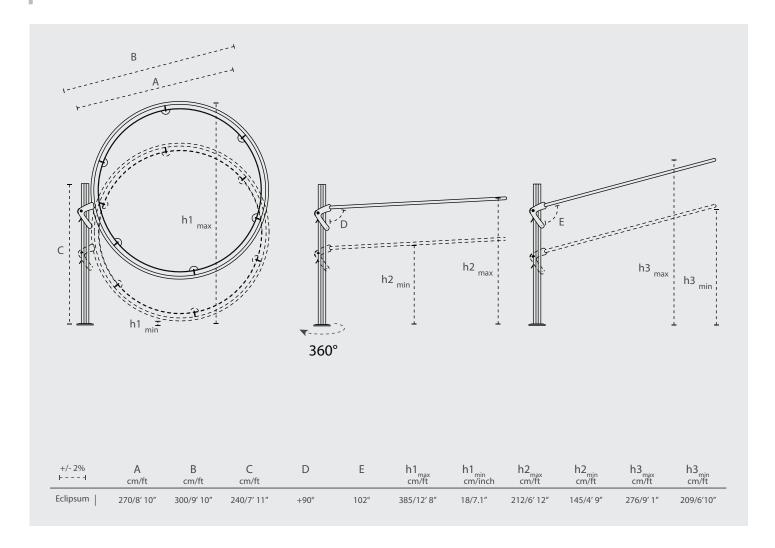

MODEL



# POSITIONS



## COLORS



### DIMENSIONS



## ROUND SUPPORT



For non-permanent base options – see spec sheet Installation Options



#### **MATERIALS**



**FABRIC** 

Solidum – 100% Acryl 255 gr/m<sup>2</sup> Sunbrella – 100% Acryl 260 gr/m<sup>2</sup> More details – see spec sheet Fabrics Confection Scheme:





RIRS

Glass fiber Ø 6mm/0.23"



POLE

Naturally anodized aluminum

OTHER MATERIALS

Handle: stainless steel plate 316 [6mm/0.23"] Hooks: Aluminum powder coated RAL 7074 TEC Ring fixation: stainless steel 316

For projects – consult Umbrosa for powder coating finish options (RAL). Contact us for the details on the MOQ.

#### PACKAGING & TRANSPORT

| Eclipsum     | L (cm) | W (cm) | H (cm) | Weight (kg) | L (") | W (") | H (") | Weight (lbs) |
|--------------|--------|--------|--------|-------------|-------|-------|---